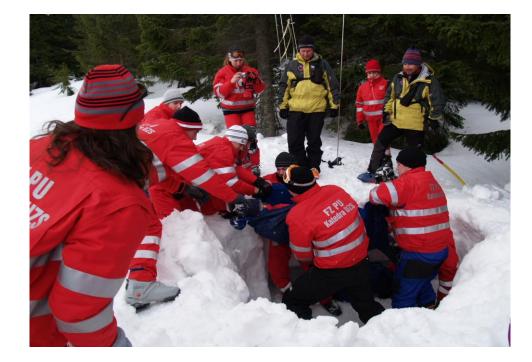

eans:

- Vice-Dean for Education: Asst. Prof. Stefania Andrascikova, PhD. MPH
- Vice-Dean for Science and Research: Asst. Prof. Lubica Dernarova, PhD. MPH
- Vice-Dean for Development and International Relationship: PhDr. Lubica Rybarova, PhD.

## DEPARTMENTS

- Department of Nursing
- Department of Urgent Health Care
- Department of Midwifery
- Department of Physiotherapy
- Department of Dental Hygiene
- Department of Technical Disciplines in Health Care

## **BACHELOR STUDY PROGRAMMES**

- Nursing
- Laboratory Diagnostics Methods in Health Care
- Midwifery
- Rescue Health Care
- Physiotherapy
- Radiological Techniques
- Dental Hygiene
- Full time 3 years
- Part-time 4 years



## **STUDY PROGRAMMES**

### Nursing



### Midwifery



## **STUDY PROGRAMMES**

#### **Rescue Health Care**







## **STUDY PROGRAMMES**

#### **Dental Hygiene**



#### Laboratory Diagnostics Methods in Health Care



## **MASTER STUDY PROGRAMMES**

- Nursing
- Midwifery
- Physiotherapy







# **OTHER TYPES OF STUDY**

### **Specialization in Nursing:**

- Anesthesiology and Intensive Care
- Nursing Care in General Medicine
- Nursing Care in Community

# **CRITERIA FOR ADMISSION**

- Graduation from a secondary school, General Certificate of Education
- Good health condition
- Passing the entrance exam consisting of a test: a Fitness Test (Physiotherapy) or a Giftedness Test (Dental Hygiene)



### ORGANIZATION OF THE ACADEMIC YEAR

- Winter and summer semester lasting 13 15 weeks in dependence on the study programme
- Exam period lasting 4 6 weeks
- Students have to obtain 60 credits (ECTS) p