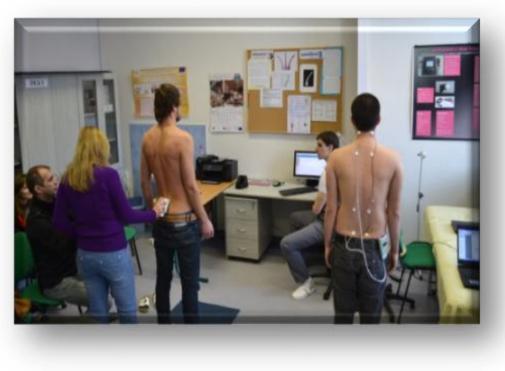

ns:

- Vice-Dean for Education: Asst. Prof. Stefania Andrascikova, PhD. MPH
- Vice-Dean for Science and Research: Asst. Prof. Lubica Dernarova, PhD. MPH
- Vice-Dean for Development and International Relationship: PhDr. Lubica Rybarova, PhD.

## DEPARTMENTS

- Department of Nursing
- Department of Urgent Health Care
- Department of Midwifery
- Department of Physiotherapy
- Department of Dental Hygiene
- Department of Technical Disciplines in Health Care

## **BACHELOR STUDY PROGRAMMES**

- Nursing
- Laboratory Diagnostics Methods in Health Care
- Midwifery
- Rescue Health Care
- Physiotherapy
- Radiological Techniques
- Dental Hygiene
- Full time 3 years
- Part-time 4 years



## **STUDY PROGRAMMES**

### Nursing



### Midwifery



## **STUDY PROGRAMMES**

#### **Rescue Health Care**







## **STUDY PROGRAMMES**

#### **Dental Hygiene**



#### Laboratory Diagnostics Methods in Health Care



## **MASTER STUDY PROGRAMMES**

- Nursing
- Midwifery
- Physiotherapy







# **OTHER TYPES OF STUDY**

### **Specialization in Nursing:**

- Anesthesiology and Intensive Care
- Nursing Care in General Medicine
- Nursing Care in Community

# **CRITERIA FOR ADMISSION**

- Graduation from a secondary school, General Certificate of Education
- Good health condition
- Passing the entrance exam consisting of a test: a Fitness Test (Physiotherapy) or a Giftedness Test (Dental Hygiene)



### ORGANIZATION OF THE ACADEMIC YEAR

- Winter and summer semester lasting 13 15 weeks in dependence on the study programme
- Exam period lasting 4 6 weeks
- Students have to obtain 60 credits (ECTS) per