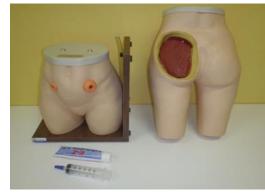

iotherapy







# **OTHER TYPES OF STUDY**

### **Specialization in Nursing:**

- Anesthesiology and Intensive Care
- Nursing Care in General Medicine
- Nursing Care in Community

# **CRITERIA FOR ADMISSION**

- Graduation from a secondary school, General Certificate of Education
- Good health condition
- Passing the entrance exam consisting of a test: a Fitness Test (Physiotherapy) or a Giftedness Test (Dental Hygiene)



### ORGANIZATION OF THE ACADEMIC YEAR

- Winter and summer semester lasting 13 15 weeks in dependence on the study programme
- Exam period lasting 4 6 weeks
- Students have to obtain 60 credits (ECTS) per academic year

#### Graduation:

- Practical state examination
- Thesis defense
- Theoretical state examination



### LABORATORY FOR PRACTICING NURSING PROCEDURES









### LABORATORY FOR PRACTICING MIDWIFERY





### LABORATORY FOR DENTAL HYGIENE









### BACKGROUND FOR RESCUE HEALTH CARE







# **OTHER ACTIVITIES**





















...





### **OTHER ACTIVITIES**



PREŠOVSKÁ UNIVERZITA V P R L S O V E VAS SRDEČNE POZÝVA NA CILOUNIVERZITNY DEŇ OTVORENÝCH DVERÍ



Na PUlz

11. FEBRUÁR 20 00 8:00 00 14:00 BUDOVA VYSOROSKOLSKÉHO AR

PROCEASE Interventional antipalities for these formers as a subset of the As a subset of the subset of

RADI VÁS PRIVÍTAME MEDZI NAN



## THANK YOU FOR YOUR ATTENTION & WE LOOK FORWARD TO MEETING YOU IN PRESOV IN SLOVAKIA