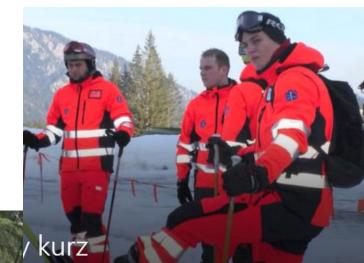

n General Medicine
- Nursing Care in Community

# **CRITERIA FOR ADMISSION**

- Graduation from a secondary school, General Certificate of Education
- Good health condition
- Passing the entrance exam consisting of a test: a Fitness Test (Physiotherapy) or a Giftedness Test (Dental Hygiene)



### ORGANIZATION OF THE ACADEMIC YEAR

- Winter and summer semester lasting 13 15 weeks in dependence on the study programme
- Exam period lasting 4 6 weeks
- Students have to obtain 60 credits (ECTS) per academic year

#### Graduation:

- Practical state examination
- Thesis defense
- Theoretical state examination



### LABORATORY FOR PRACTICING NURSING PROCEDURES









### LABORATORY FOR PRACTICING MIDWIFERY





### LABORATORY FOR DENTAL HYGIENE









### BACKGROUND FOR RESCUE HEALTH CARE







# **OTHER ACTIVITIES**





















...





### **OTHER ACTIVITIES**



PREŠOVSKÁ UNIVERZITA V P R L S O V E VAS SRDEČNE POZÝVA NA CILOUNIVERZITNY DEŇ OTVORENÝCH DVERÍ



Na PUlz

11. FEBRUÁR 20 00 8:00 00 14:00 BUDOVA VYSOROSKOLSKÉHO AR

PROCEASE Interventional antipalities for these formers as a subset of the As a subset of the subset of

RADI VÁS PRIVÍTAME MEDZI NAN



## THANK YOU FOR YOUR ATTENTION & WE LOOK FORWARD TO MEETING YOU IN PRESOV IN SLOVAKIA