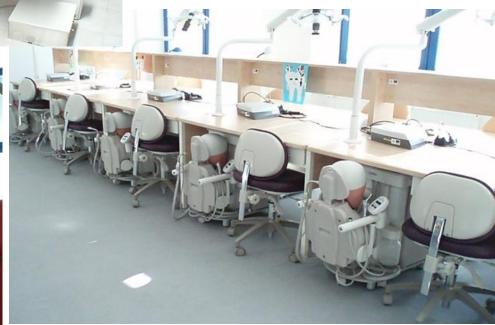

ology and Intensive Care
- Nursing Care in General Medicine
- Nursing Care in Community

# **CRITERIA FOR ADMISSION**

- Graduation from a secondary school, General Certificate of Education
- Good health condition
- Passing the entrance exam consisting of a test: a Fitness Test (Physiotherapy) or a Giftedness Test (Dental Hygiene)



### ORGANIZATION OF THE ACADEMIC YEAR

- Winter and summer semester lasting 13 15 weeks in dependence on the study programme
- Exam period lasting 4 6 weeks
- Students have to obtain 60 credits (ECTS) per academic year

#### Graduation:

- Practical state examination
- Thesis defense
- Theoretical state examination



### LABORATORY FOR PRACTICING NURSING PROCEDURES









### LABORATORY FOR PRACTICING MIDWIFERY





### LABORATORY FOR DENTAL HYGIENE









### BACKGROUND FOR RESCUE HEALTH CARE







# **OTHER ACTIVITIES**





















...





### **OTHER ACTIVITIES**



PREŠOVSKÁ UNIVERZITA V P R L S O V E VAS SRDEČNE POZÝVA NA CILOUNIVERZITNY DEŇ OTVORENÝCH DVERÍ



Na PUlz

11. FEBRUÁR 20 00 8:00 00 14:00 BUDOVA VYSOROSKOLSKÉHO AR

PROCEASE Interventional antipalities for these formers as a subset of the As a subset of the subset of

RADI VÁS PRIVÍTAME MEDZI NAN



## THANK YOU FOR YOUR ATTENTION & WE LOOK FORWARD TO MEETING YOU IN PRESOV IN SLOVAKIA