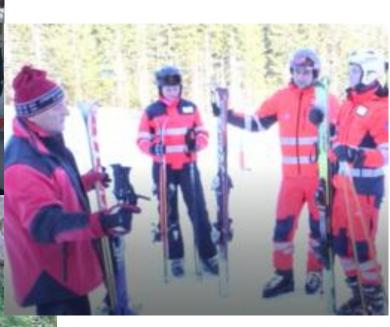

General Medicine
- Nursing Care in Community

# **CRITERIA FOR ADMISSION**

- Graduation from a secondary school, General Certificate of Education
- Good health condition
- Passing the entrance exam consisting of a test: a Fitness Test (Physiotherapy) or a Giftedness Test (Dental Hygiene)



### ORGANIZATION OF THE ACADEMIC YEAR

- Winter and summer semester lasting 13 15 weeks in dependence on the study programme
- Exam period lasting 4 6 weeks
- Students have to obtain 60 credits (ECTS) per academic year

#### Graduation:

- Practical state examination
- Thesis defense
- Theoretical state examination



### LABORATORY FOR PRACTICING NURSING PROCEDURES









### LABORATORY FOR PRACTICING MIDWIFERY





### LABORATORY FOR DENTAL HYGIENE









### BACKGROUND FOR RESCUE HEALTH CARE







# **OTHER ACTIVITIES**





















...





### **OTHER ACTIVITIES**



PREŠOVSKÁ UNIVERZITA V P R L S O V E VAS SRDEČNE POZÝVA NA CILOUNIVERZITNY DEŇ OTVORENÝCH DVERÍ



Na PUlz

11. FEBRUÁR 20 00 8:00 00 14:00 BUDOVA VYSOROSKOLSKÉHO AR

PROCEASE Interventional antipalities for these formers as a subset of the As a subset of the subset of

RADI VÁS PRIVÍTAME MEDZI NAN



## THANK YOU FOR YOUR ATTENTION & WE LOOK FORWARD TO MEETING YOU IN PRESOV IN SLOVAKIA