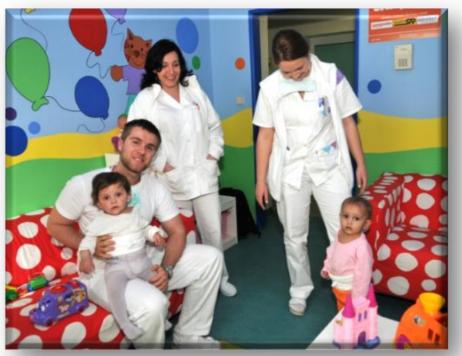

#### **Faculty Authorities**

• Dean: Prof. Anna Eliasova, PhD.



Vice-Deans:

- Vice-Dean for Education: Asst. Prof. Stefania Andrascikova, PhD. MPH
- Vice-Dean for Science and Research: Asst. Prof. Lubica Dernarova, PhD. MPH
- Vice-Dean for Development and International Relationship: PhDr. Lubica Rybarova, PhD.

## DEPARTMENTS

- Department of Nursing
- Department of Urgent Health Care
- Department of Midwifery
- Department of Physiotherapy
- Department of Dental Hygiene
- Department of Technical Disciplines in Health Care

## **BACHELOR STUDY PROGRAMMES**

- Nursing
- Laboratory Diagnostics Methods in Health Care
- Midwifery
- Rescue Health Care
- Physiotherapy
- Radiological Techniques
- Dental Hygiene
- Full time 3 years
- Part-time 4 years



## **STUDY PROGRAMMES**

### Nursing



### Midwifery



## **STUDY PROGRAMMES**

#### **Rescue Health Care**







## **STUDY PROGRAMMES**

#### **Dental Hygiene**



#### Laboratory Diagnostics Methods in Health Care



## **MASTER STUDY PROGRAMMES**

- Nursing
- Midwifery
- Physiotherapy







# **OTHER TYPES OF STUDY**

### **Specialization in Nursing:**

- Anesthesiology and Intensive Care
- Nursing Care in General Medicine
- Nursing Care in Community

# **CRITERIA FOR ADMISSION**

- Graduation from a secondary school, General Certificate of Education
- Good health condition
- Passing the entrance exam consisting of a test: a Fitness Test (Physiotherapy) or a Giftedness Test (Dental Hygiene)



### ORGANIZATION OF THE ACADEMIC YEAR

- Winter and summer semester lasting 13 15 weeks in dependence on the study programme
-