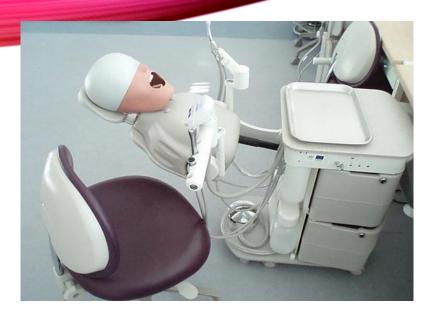

**Specialization in Nursing:**

- Anesthesiology and Intensive Care
- Nursing Care in General Medicine
- Nursing Care in Community

# **CRITERIA FOR ADMISSION**

- Graduation from a secondary school, General Certificate of Education
- Good health condition
- Passing the entrance exam consisting of a test: a Fitness Test (Physiotherapy) or a Giftedness Test (Dental Hygiene)



### ORGANIZATION OF THE ACADEMIC YEAR

- Winter and summer semester lasting 13 15 weeks in dependence on the study programme
- Exam period lasting 4 6 weeks
- Students have to obtain 60 credits (ECTS) per academic year

#### Graduation:

- Practical state examination
- Thesis defense
- Theoretical state examination



### LABORATORY FOR PRACTICING NURSING PROCEDURES









### LABORATORY FOR PRACTICING MIDWIFERY





### LABORATORY FOR DENTAL HYGIENE









### BACKGROUND FOR RESCUE HEALTH CARE







# **OTHER ACTIVITIES**





















...





### **OTHER ACTIVITIES**



PREŠOVSKÁ UNIVERZITA V P R L S O V E VAS SRDEČNE POZÝVA NA CILOUNIVERZITNY DEŇ OTVORENÝCH DVERÍ



Na PUlz

11. FEBRUÁR 20 00 8:00 00 14:00 BUDOVA VYSOROSKOLSKÉHO AR

PROCEASE Interventional antipalities for these formers as a subset of the As a subset of the subset of

RADI VÁS PRIVÍTAME MEDZI NAN



## THANK YOU FOR YOUR ATTENTION & WE LOOK FORWARD TO MEETING YOU IN PRESOV IN SLOVAKIA