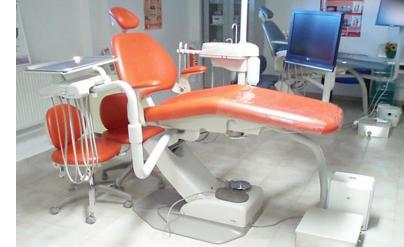

sthesiology and Intensive Care
- Nursing Care in General Medicine
- Nursing Care in Community

# **CRITERIA FOR ADMISSION**

- Graduation from a secondary school, General Certificate of Education
- Good health condition
- Passing the entrance exam consisting of a test: a Fitness Test (Physiotherapy) or a Giftedness Test (Dental Hygiene)



### ORGANIZATION OF THE ACADEMIC YEAR

- Winter and summer semester lasting 13 15 weeks in dependence on the study programme
- Exam period lasting 4 6 weeks
- Students have to obtain 60 credits (ECTS) per academic year

#### Graduation:

- Practical state examination
- Thesis defense
- Theoretical state examination



### LABORATORY FOR PRACTICING NURSING PROCEDURES









### LABORATORY FOR PRACTICING MIDWIFERY





### LABORATORY FOR DENTAL HYGIENE









### BACKGROUND FOR RESCUE HEALTH CARE







# **OTHER ACTIVITIES**





















...





### **OTHER ACTIVITIES**



PREŠOVSKÁ UNIVERZITA V P R L S O V E VAS SRDEČNE POZÝVA NA CILOUNIVERZITNY DEŇ OTVORENÝCH DVERÍ



Na PUlz

11. FEBRUÁR 20 00 8:00 00 14:00 BUDOVA VYSOROSKOLSKÉHO AR

PROCEASE Interventional antipalities for these formers as a subset of the As a subset of the subset of

RADI VÁS PRIVÍTAME MEDZI NAN



## THANK YOU FOR YOUR ATTENTION & WE LOOK FORWARD TO MEETING YOU IN PRESOV IN SLOVAKIA