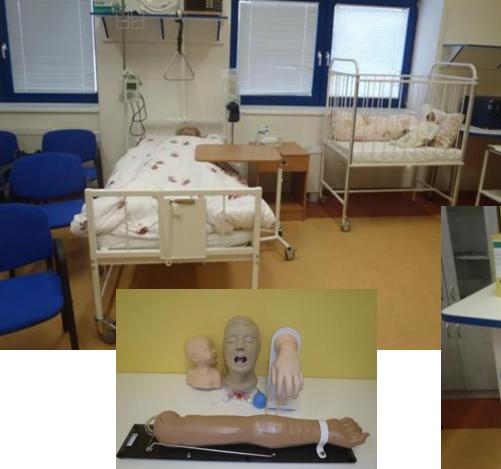

ysiotherapy







# **OTHER TYPES OF STUDY**

### **Specialization in Nursing:**

- Anesthesiology and Intensive Care
- Nursing Care in General Medicine
- Nursing Care in Community

# **CRITERIA FOR ADMISSION**

- Graduation from a secondary school, General Certificate of Education
- Good health condition
- Passing the entrance exam consisting of a test: a Fitness Test (Physiotherapy) or a Giftedness Test (Dental Hygiene)



### ORGANIZATION OF THE ACADEMIC YEAR

- Winter and summer semester lasting 13 15 weeks in dependence on the study programme
- Exam period lasting 4 6 weeks
- Students have to obtain 60 credits (ECTS) per academic year

#### Graduation:

- Practical state examination
- Thesis defense
- Theoretical state examination



### LABORATORY FOR PRACTICING NURSING PROCEDURES









### LABORATORY FOR PRACTICING MIDWIFERY





### LABORATORY FOR DENTAL HYGIENE









### BACKGROUND FOR RESCUE HEALTH CARE







# **OTHER ACTIVITIES**





















...





### **OTHER ACTIVITIES**



PREŠOVSKÁ UNIVERZITA V P R L S O V E VAS SRDEČNE POZÝVA NA CILOUNIVERZITNY DEŇ OTVORENÝCH DVERÍ



Na PUlz

11. FEBRUÁR 20 00 8:00 00 14:00 BUDOVA VYSOROSKOLSKÉHO AR

PROCEASE Interventional antipalities for these formers as a subset of the As a subset of the subset of

RADI VÁS PRIVÍTAME MEDZI NAN



## THANK YOU FOR YOUR ATTENTION & WE LOOK FORWARD TO MEETING YOU IN PRESOV IN SLOVAKIA